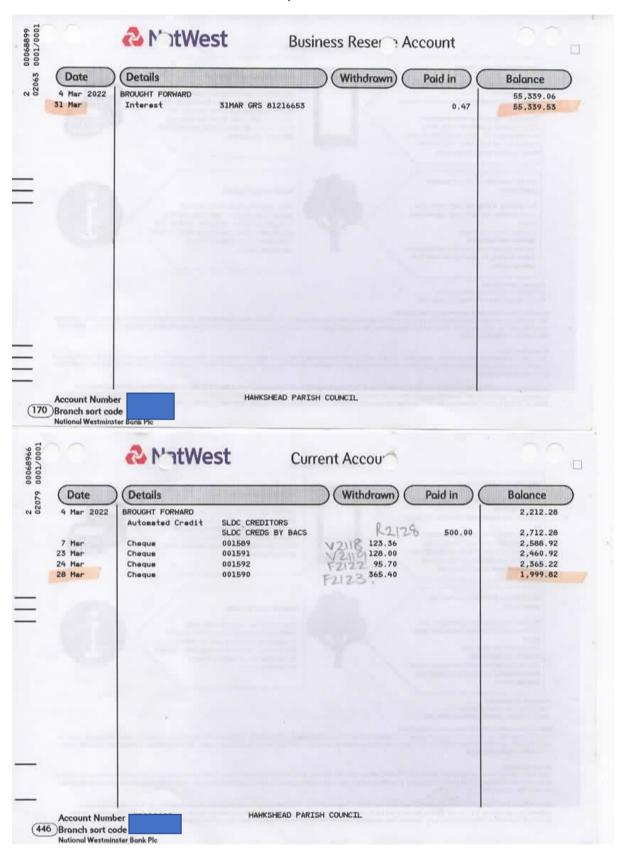

## Balance on accounts beginning of January 2022 (start of last quarter)

| Hawksileau ro                          |                 |                   |                       |                         |          |             |       |
|----------------------------------------|-----------------|-------------------|-----------------------|-------------------------|----------|-------------|-------|
| Bank - Book Reconcilliation 2021 -2022 | illiation       | 2021 -20          | 22                    |                         |          |             |       |
|                                        | Open Bal<br>1/4 | Cash In           | Cash<br>Out<br>Fixed  | Cash<br>Out<br>Variable | Bal      | Bank        | Notes |
|                                        | 45807.65        | 28787.22          | 9758.23               | 7497.29                 | 57339.35 |             |       |
| Bank Reconciliation (as                |                 | at 31st March 22) | (22 ר                 |                         |          |             |       |
| Detail                                 | Cheque<br>No.   | Bal               | Cash<br>Not<br>in A/c | Cash<br>Not<br>out A/c  | Book     | Bank<br>Bal |       |
|                                        |                 | 57339.35          | 0.00                  | 0.00                    | 57339.35 |             |       |
|                                        |                 |                   |                       |                         | 57339.35 |             |       |
|                                        |                 |                   |                       |                         | 57339.35 |             |       |
|                                        |                 |                   |                       |                         | 57339.35 |             |       |
|                                        |                 |                   |                       |                         | 57339.35 |             |       |
|                                        |                 |                   |                       |                         | 57339.35 |             |       |
|                                        |                 |                   |                       |                         | 57339.35 |             |       |
|                                        |                 |                   |                       |                         | 57339.35 |             |       |
|                                        |                 |                   |                       |                         |          |             |       |
| TOTAL                                  |                 | 57339.35          | 00.00                 | 00'0                    | 57339.35 | 0.00        |       |
| Reserve Account Balance                |                 |                   |                       |                         | 55339.53 |             |       |
| Current Account                        |                 |                   |                       |                         | 1999.82  |             |       |
| Total of both Accounts                 |                 |                   |                       |                         | 57339.35 |             |       |